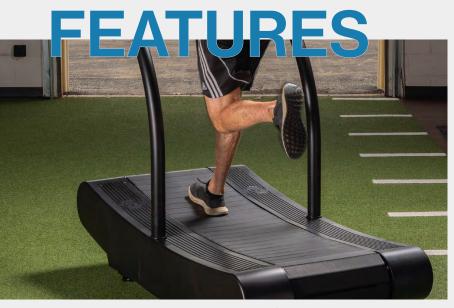

#### **ERGONOMIC DESIGN**

The LTG is designed to be user-friendly while maximizing health benefits. Our design puts less stress on your joints, tendons and muscle tissue. The curved uprights and non-slip side covers reduce falls and provide a stable platform to step-up or off the treadmill.