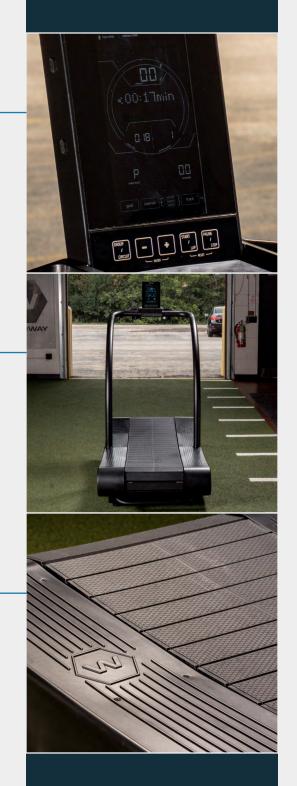

### GROUP/CIRCUIT DISPLAY

Group/Circuit mode allows multiple users to track stats while training.

Speed (Current/Peak/Average); Time (Total/Pace); Calories (Total/Active/Mets/Watts).

Heart Rate when paired via Bluetooth® wireless technology or ANT+.

#### **ERGONOMIC DESIGN**

The LTG is designed to be user-friendly while maximizing health benefits. Our design puts less stress on your joints, tendons and muscle tissue. The curved uprights and non-slip side covers reduce falls and provide a stable platform to step-up or off the treadmill.

#### **SLAT BELT**

The original patented Woodway slat-belt remains best-in-class. Our belt is clinically proven to reduce shock and increase comfort. We optimize our products so you can optimize your workouts. The non-motorized treadmill is ideal for walking, jogging, middle distance runs, and HIIT Training.