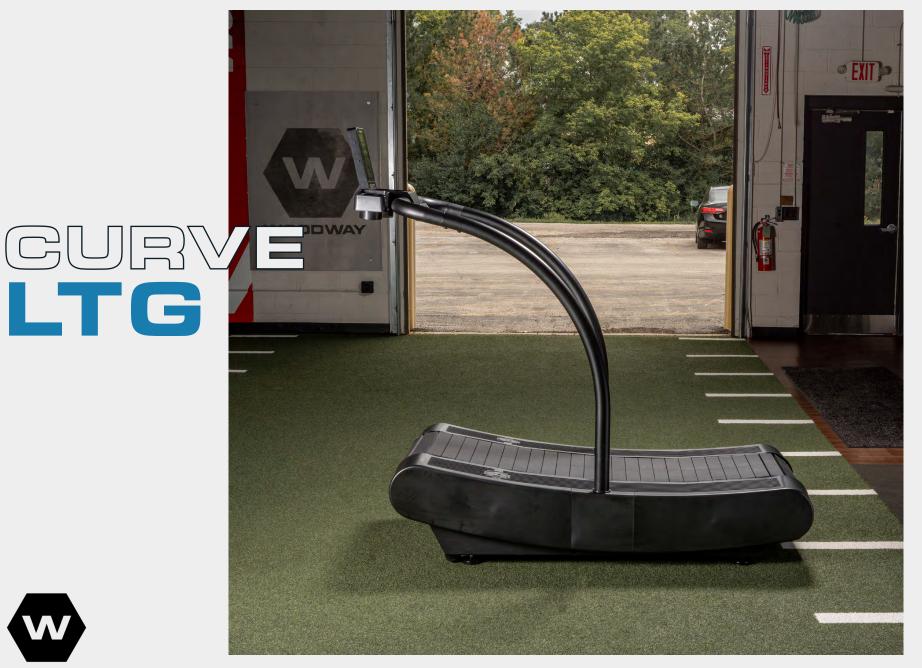

#### **ERGONOMIC DESIGN**

The LTG is designed to be user-friendly while maximizing health benefits. Our design puts less stress on your joints, tendons and muscle tissue. The curved uprights and non-slip side covers reduce falls and provide a stable platform to step-up or off the treadmill.

#### **SLAT BELT**

The original patented Woodway slat-belt remains best-in-class. Our belt is clinically proven to reduce shock and increase comfort. We optimize our products so you can optimize your workouts. The non-motorized treadmill is ideal for walking, jogging, middle distance runs, and HIIT Training.