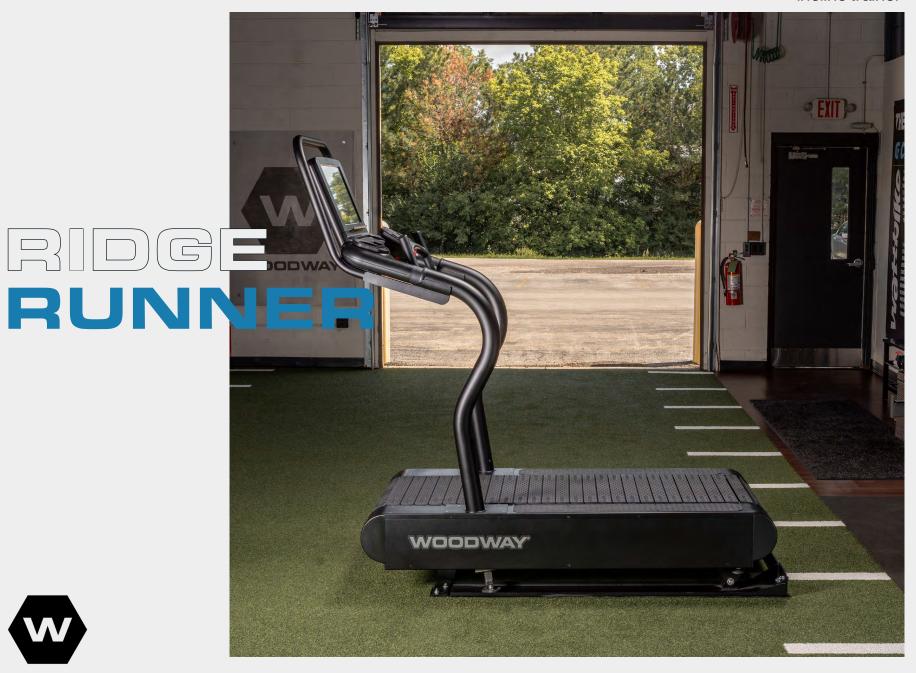

#### **INCLINE TRAINING**

Woodway took our flagship 4Front platform and added -5 to 35% incline due to repeated customer requests.

Elevate HR quickly induce highintensity workouts by kicking-up the incline.

Dynamic and Resistance Modes add another level of intensity with up-hill sled pushes, extreme retro-walking, and the option of 0-60 lbs. of added resistance.